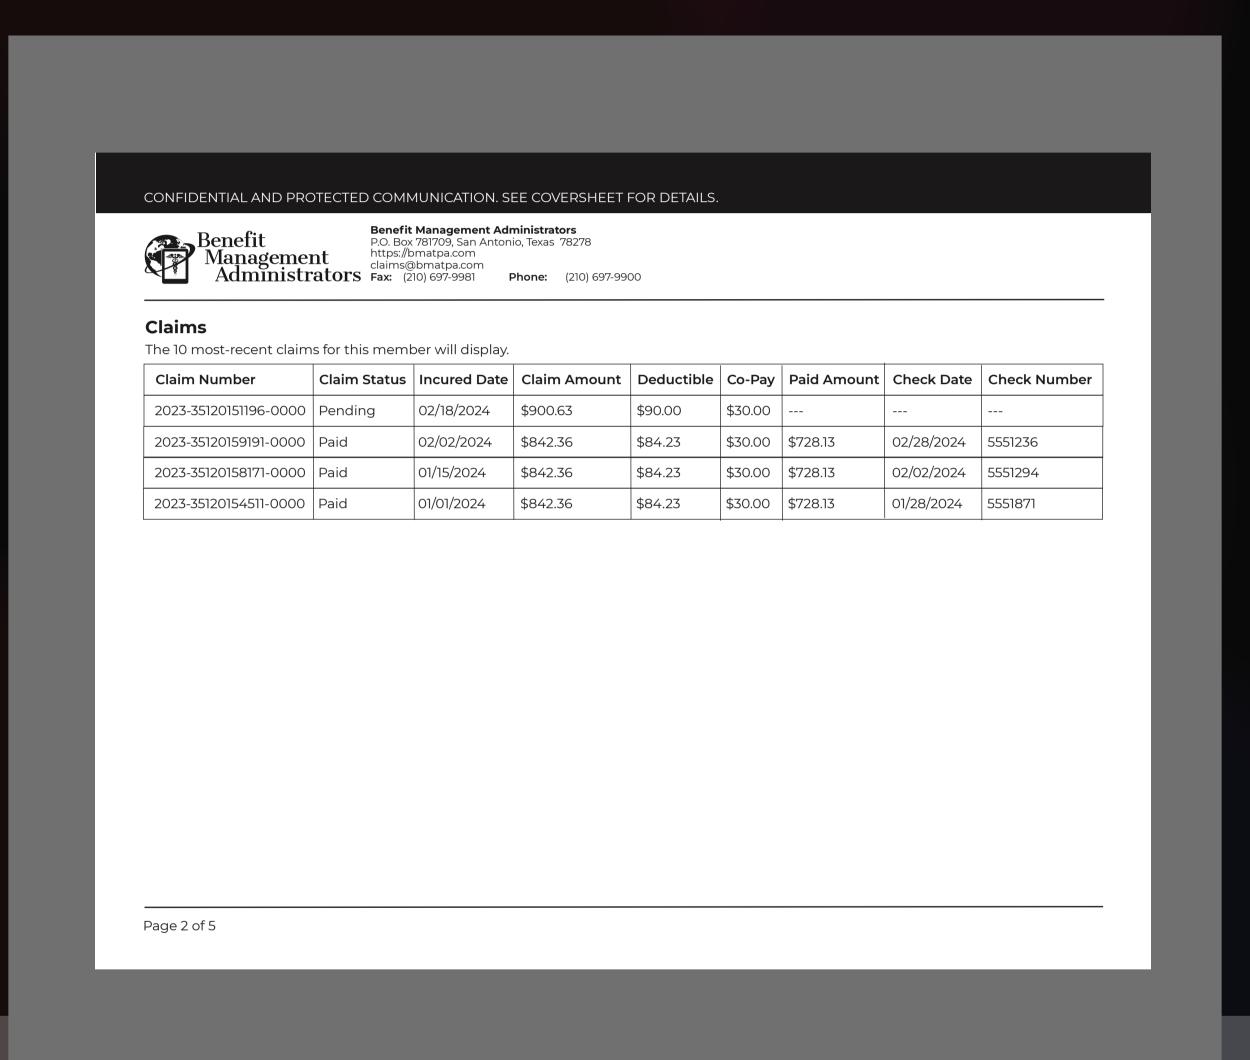

| Template Number            | Template Active               |
|                                                                                                              | 1024                       |                               |
| This is for your identification purposes and will NOT be seen on the fax.                                    |                            |                               |

### How will you create your template?\*







Do clients add templates ever, or only HPS/BMA?

Please turn on or off which labels should be seen on the template and make other customizations.

#### Page Layout

Template Type\*

Claims Sheet





🚯 Landscape can be useful to fit a bit more columns in your table.



### **Fax Preview**