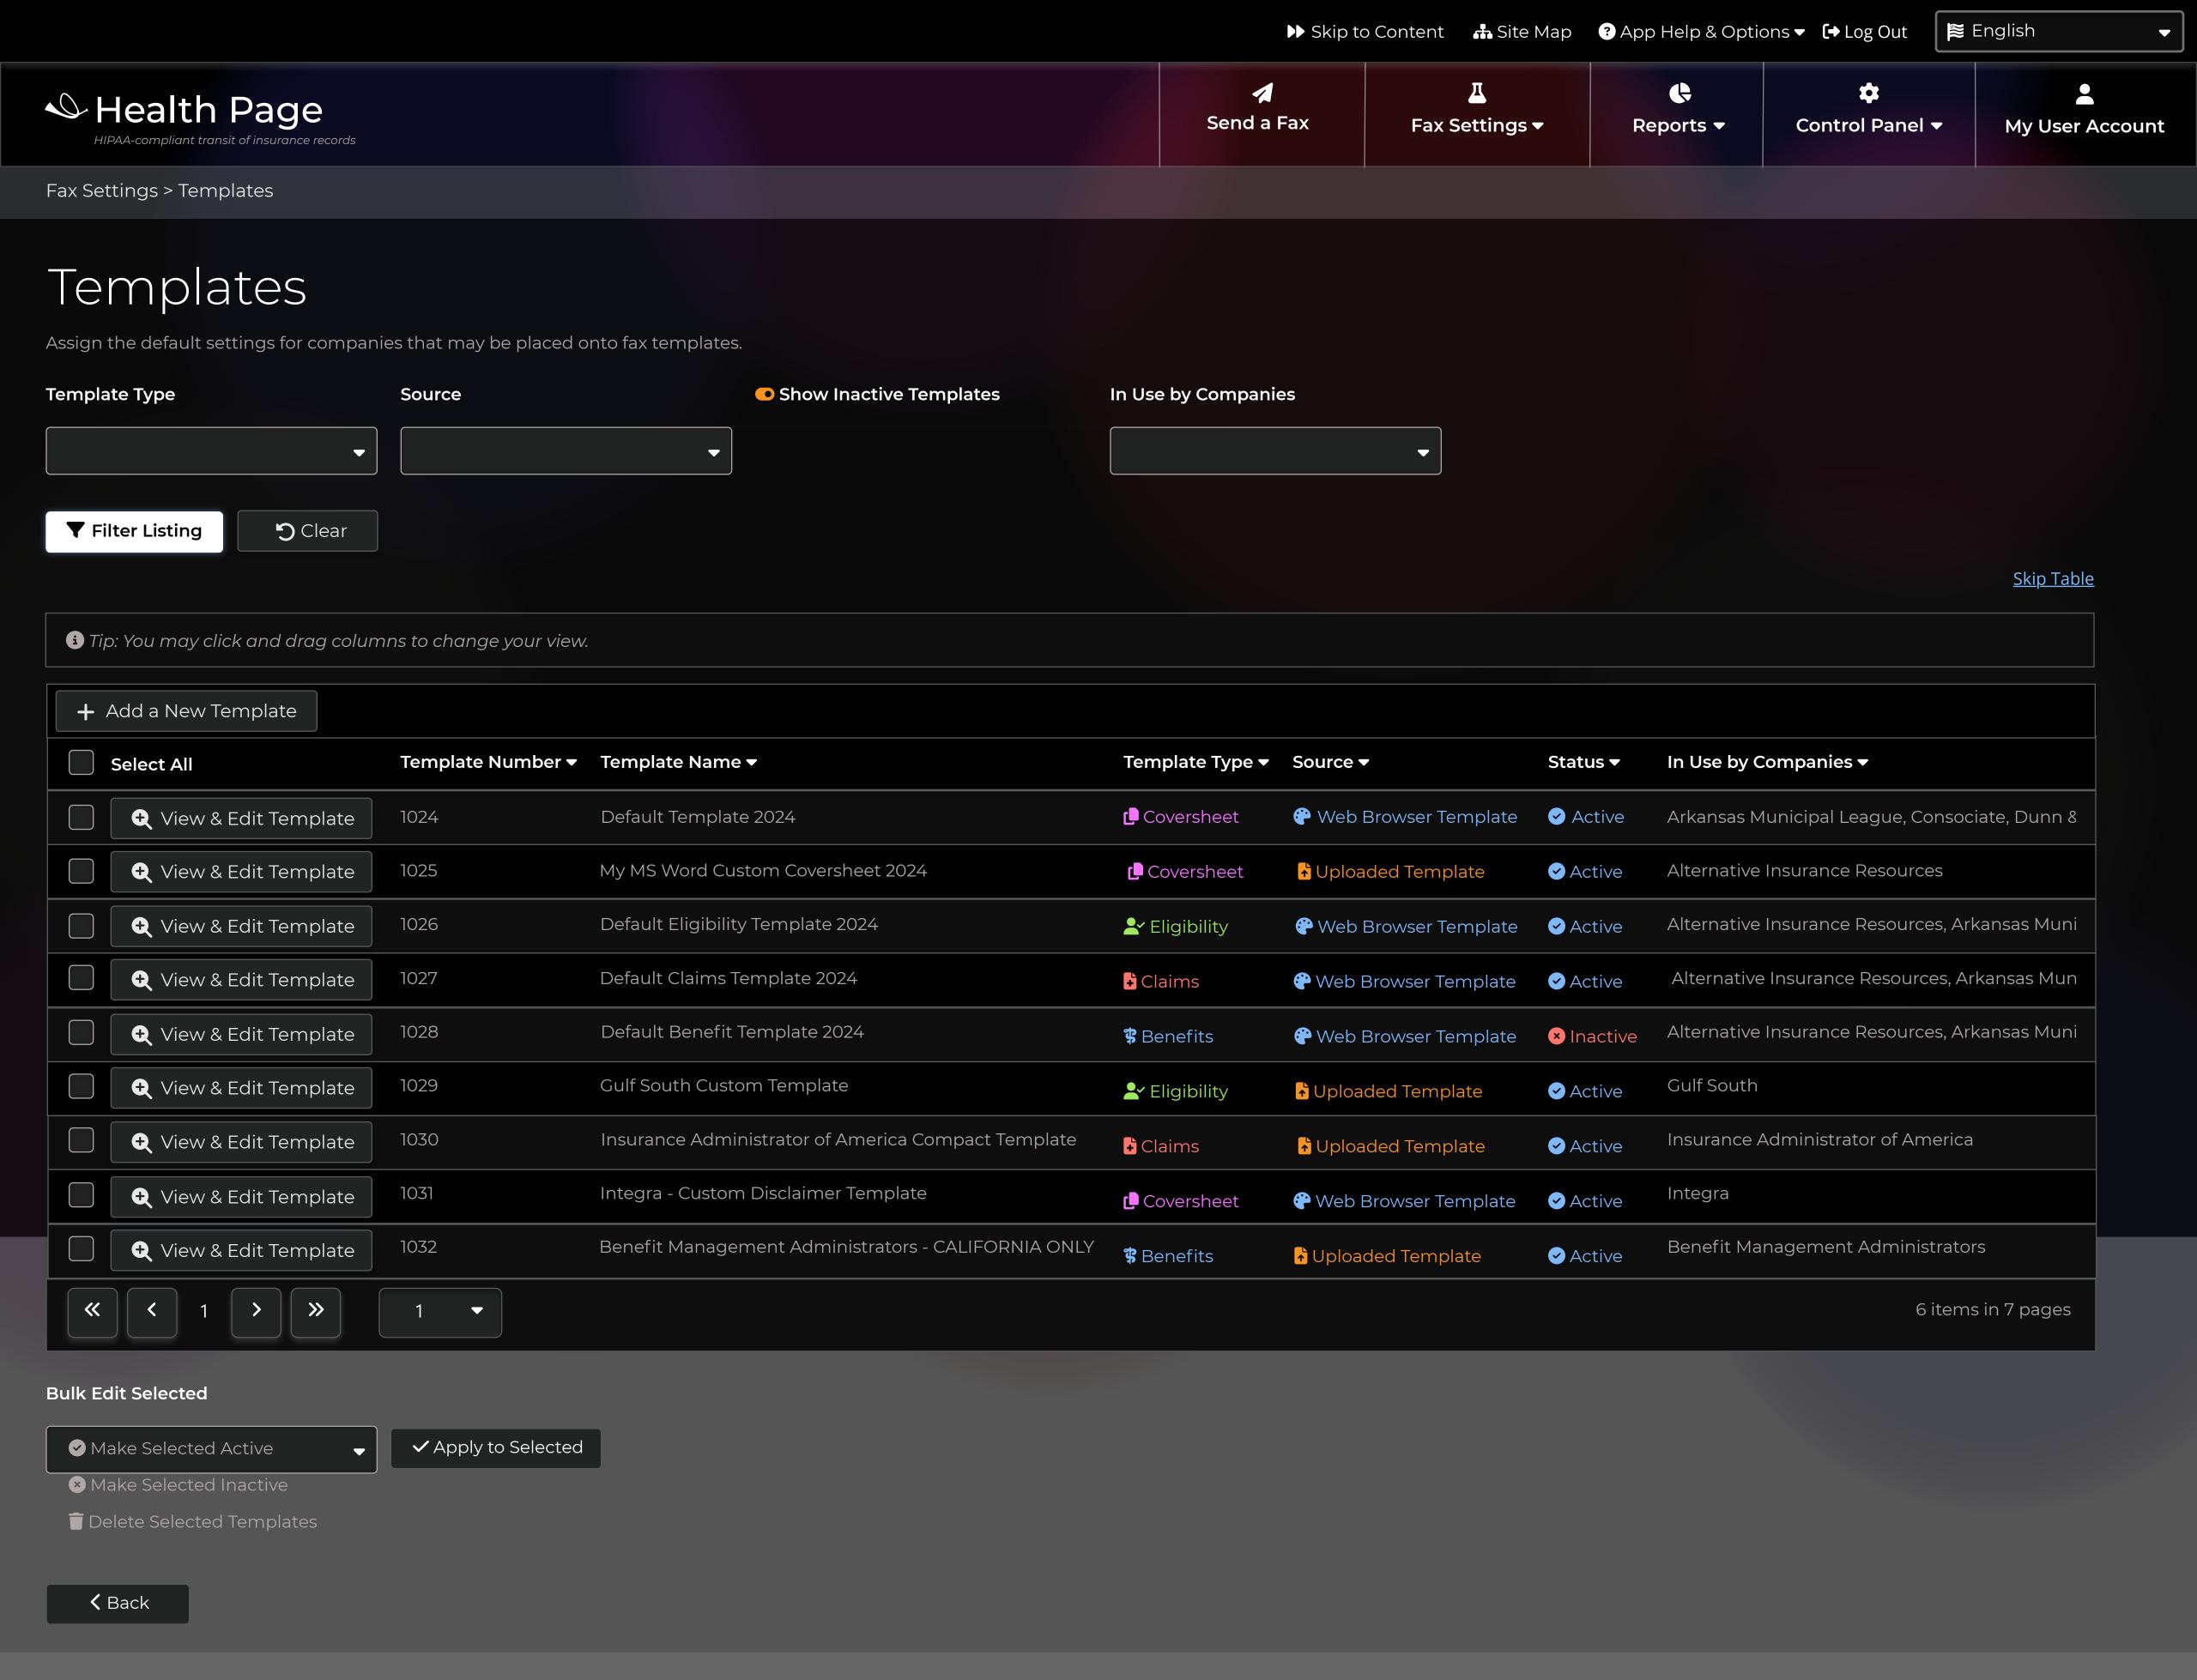

### **Fax Options** Use this interface to design the default template choices for all faxes and/or create a custom template to later assign to a company (or many companies) if needed. All the required fields are marked with an asterisk(\*) Template Number Template Name\* Template Active Default Template 2024 This is for your identification purposes and will NOT be seen on the fax. Template Type\* Fax Coversheet How will you create your template?\* W

Please turn on or off which labels should be seen on the template and make other customizations.

Upload a Microsoft Word File