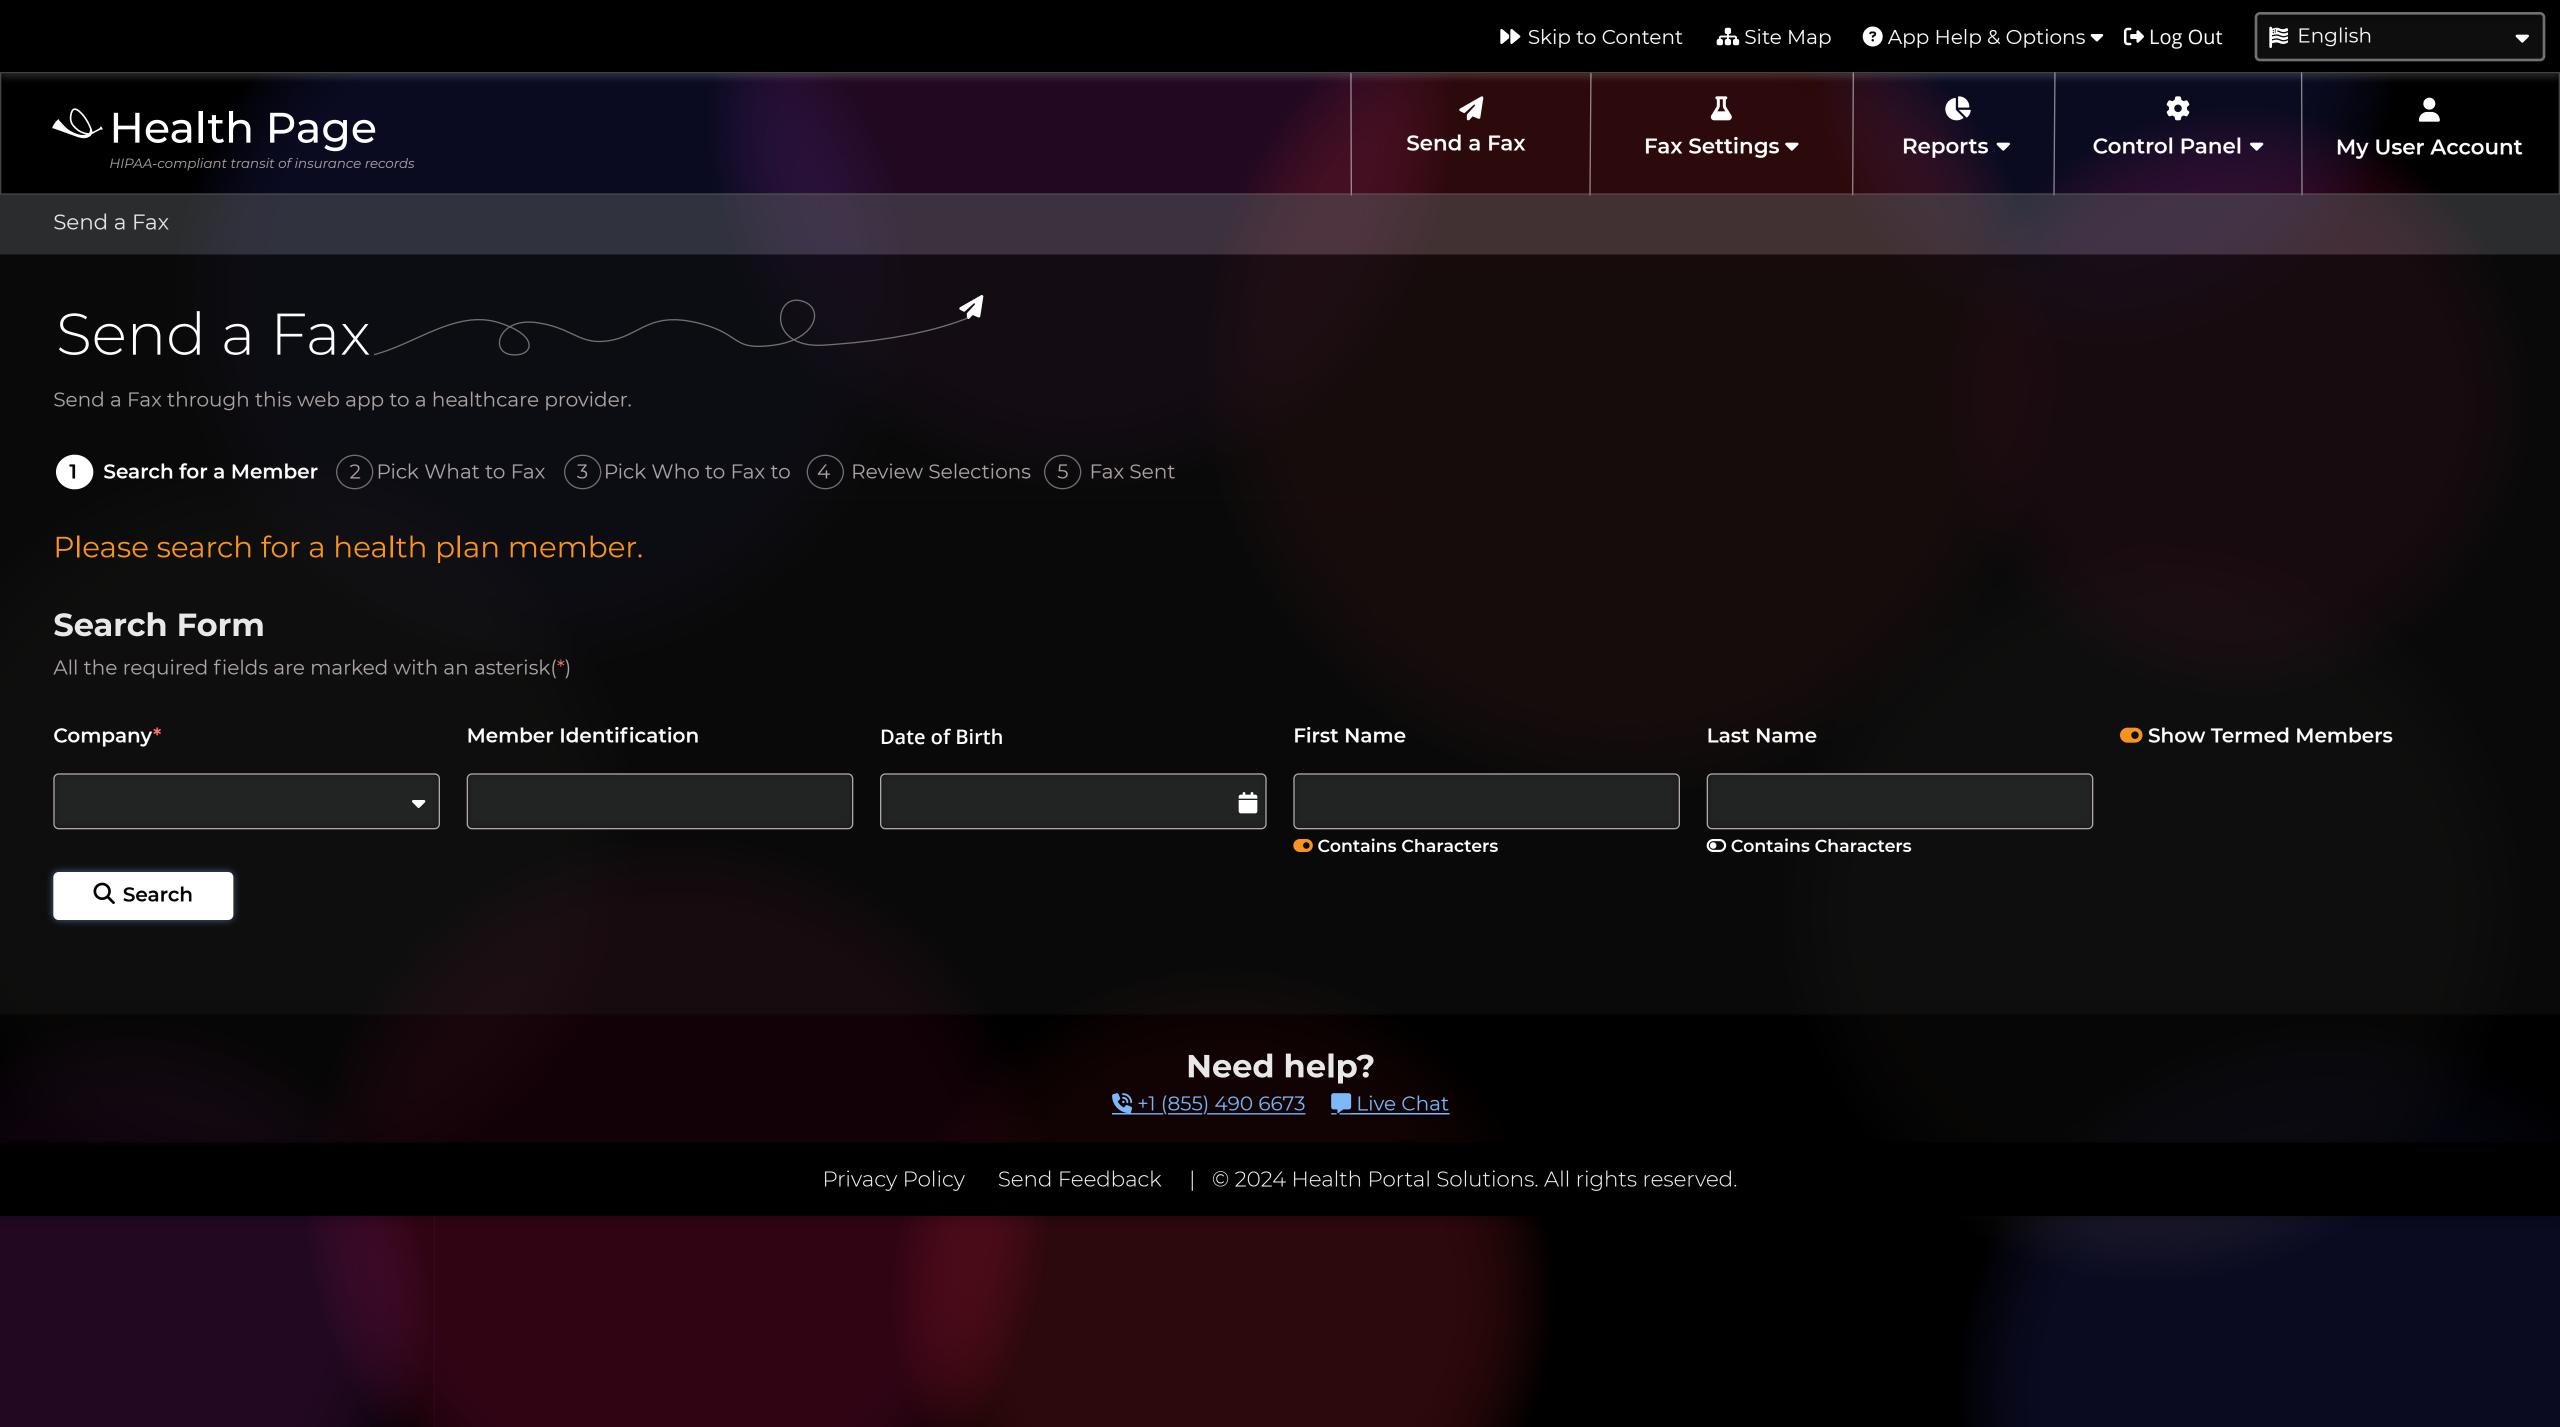

1

Send a Fax

**≋** English

\*

Control Panel ▼

Fax Settings ▼

4

Reports ▼

#### **Search Results**

Health Page

Please select a member to view their eligibility, benefits, and claims.

|                       | Member Identification Number ▼ | Date of Birth ▼ | Last Name ▼ | First Name <b>▼</b> | Relationship ▼ | Plan Number ▼    | Group Number ▼ | Effective Date ▼ | Term Date ▼        |
|-----------------------|--------------------------------|-----------------|-------------|---------------------|----------------|------------------|----------------|------------------|--------------------|
| • View Member Details | 12321123123                    | 05/16/1969      | Smith       | Greg                | Self           | DEMOB,DEMODI     | DEMO           | 12/03/2007       | 04/10/2