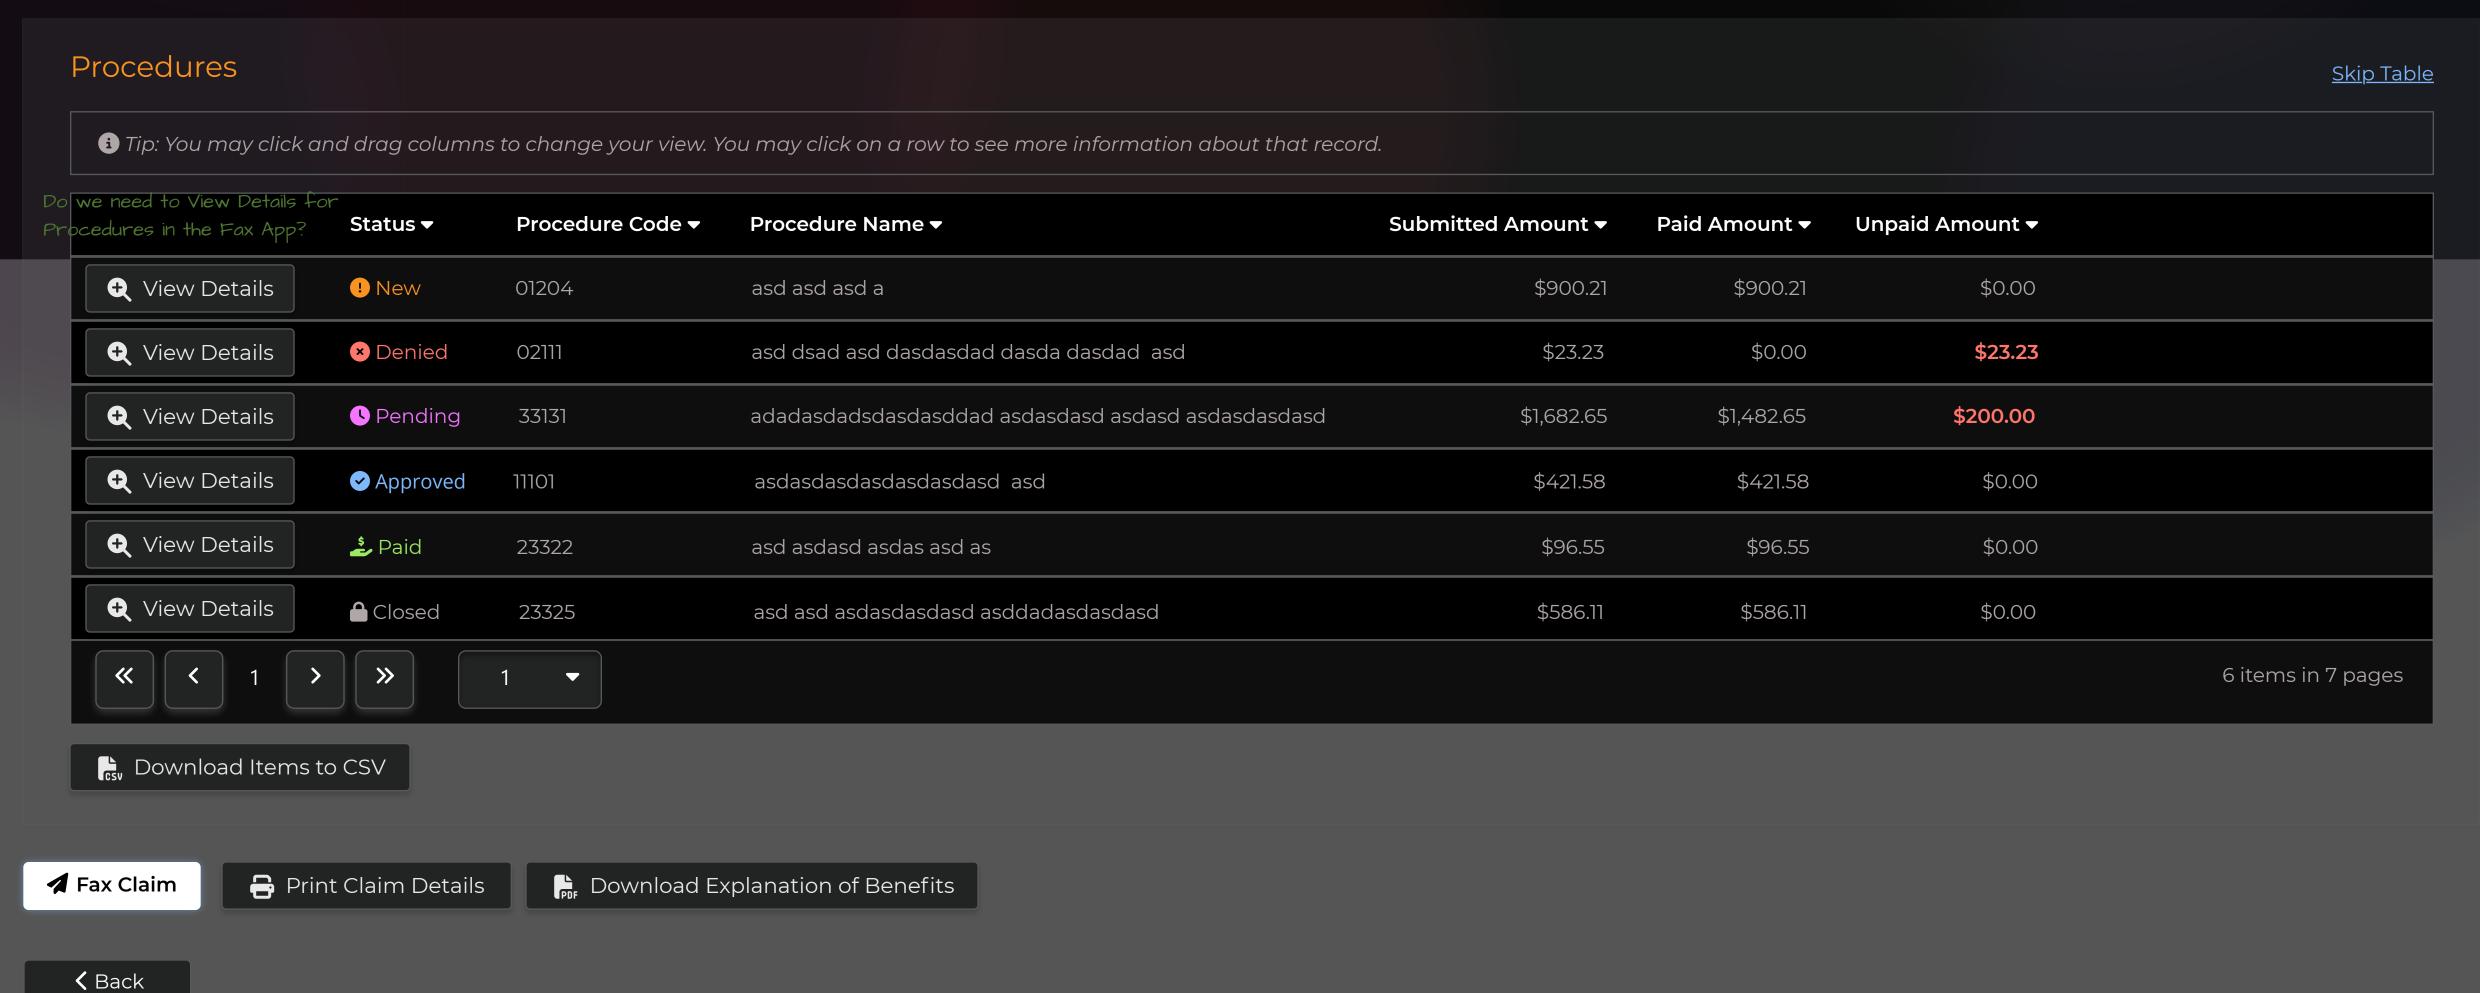

## Procedures

📵 Tip: You may click and drag columns to change your view. You may click on a row to see more information about that record.

| we need to View Details for Brocedures in the Fax App? | r<br>Status ▼   | Procedure Code ▼ | Procedure Name ▼                            | Submitted Amount ▼ | Paid Amount ▼ | Unpaid Amount ▼ |                    |
|--------------------------------------------------------|-----------------|------------------|---------------------------------------------|--------------------|---------------|-----------------|--------------------|
| + View Details                                         | ! New           | 01204            | asd asd a                                   | \$900.21           | \$900.21      | \$0.00          |                    |
| • View Details                                         | × Denied        | 02111            | asd dsad asd dasdad dasdad dasdad asd       | \$23.23            | \$0.00        | \$23.23         |                    |
| • View Details                                         | Pending         | 33131            | adadasdadsdasdasddad asdasdasd asdasdasdasd | \$1,682.65         | \$1,482.65    | \$200.00        |                    |
| • View Details                                         | ✓ Approved      | 11101            | asdasdasdasdasd asd                         | \$421.58           | \$421.58      | \$0.00          |                    |
| • View Details                                         | 🍰 Paid          | 23322            | asd asdasd asdas asd as                     | \$96.55            | \$96.55       | \$0.00          |                    |
| • View Details                                         | <b>△</b> Closed | 23325            | asd asd asdasdasd asddadasdasdasd           | \$586.11           | \$586.11      | \$0.00          |                    |
| <b>« 1 &gt;</b>                                        | <b>»</b>        | 1 •              |                                             |                    |               |                 | 6 items in 7 pages |