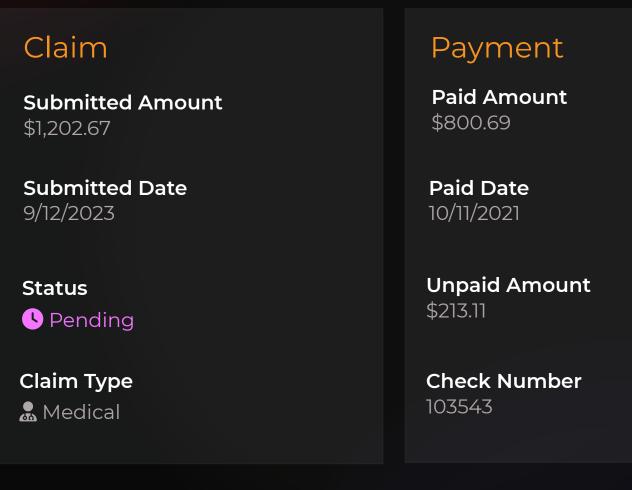

Claim **Submitted Amount** \$1,202.67 Submitted Date 9/12/2023

Status

Pending

10/11/2021 **Unpaid Amount** \$213.11

Payment

Paid Amount

\$800.69

Paid Date

Claim Type **Check Number** 103543 ... Medical