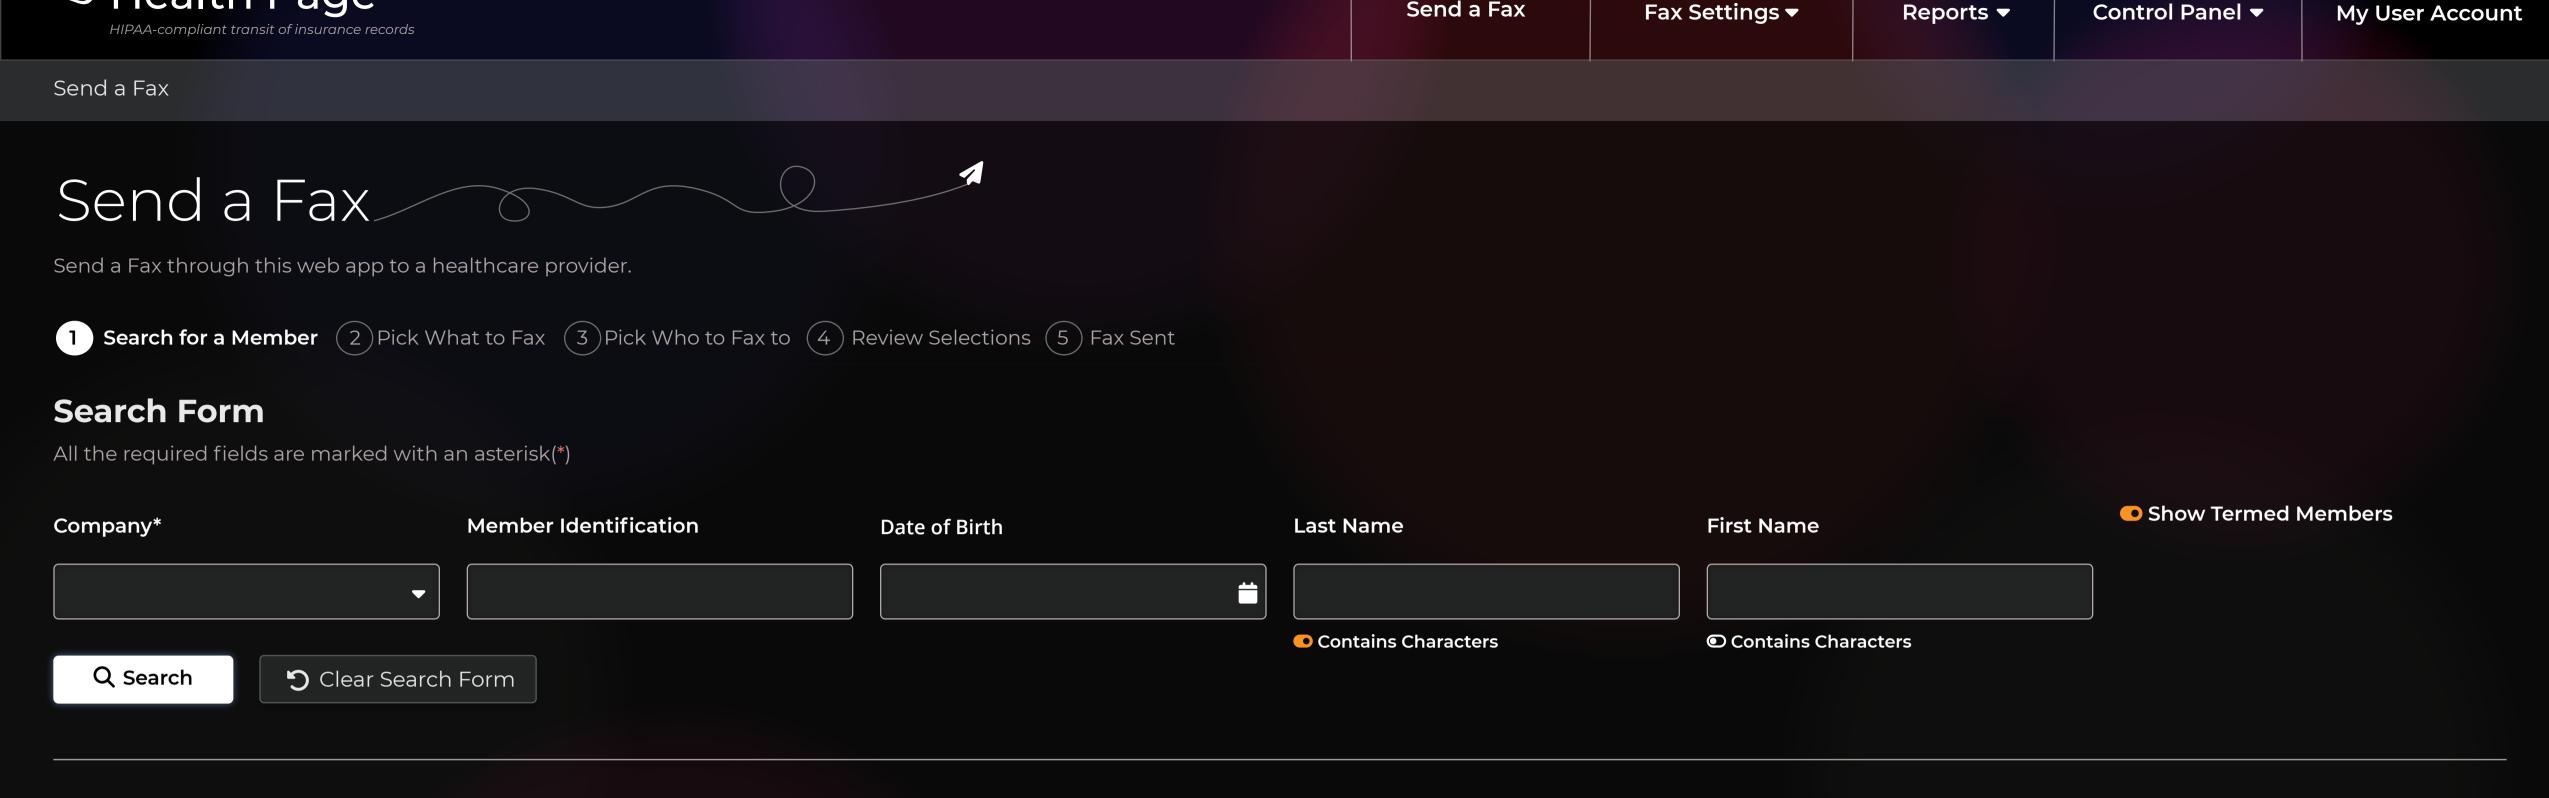

1

Send a Fax

**≋** English

\*

Control Panel ▼

Fax Settings ▼

4

Reports ▼

#### **Search Results**

Health Page

Please select a member to view their eligibility, benefits, and claims.

|                       | Member Identification Number ▼ | Date of Birth ▼ | Last Name ▼ | First Name <b>▼</b> | Relationship ▼ | Plan Number ▼    | Group Number ▼ | Effective Date ▼ | Term Date ▼        |
|-----------------------|--------------------------------|-----------------|-------------|---------------------|----------------|------------------|----------------|------------------|--------------------|
| • View Member Details | 12321123123                    | 05/16/1969      | Smith       | Greg                | Self           | DEMOB,DEMODI     | DEMO           | 12/03/2007       | 04/10/201