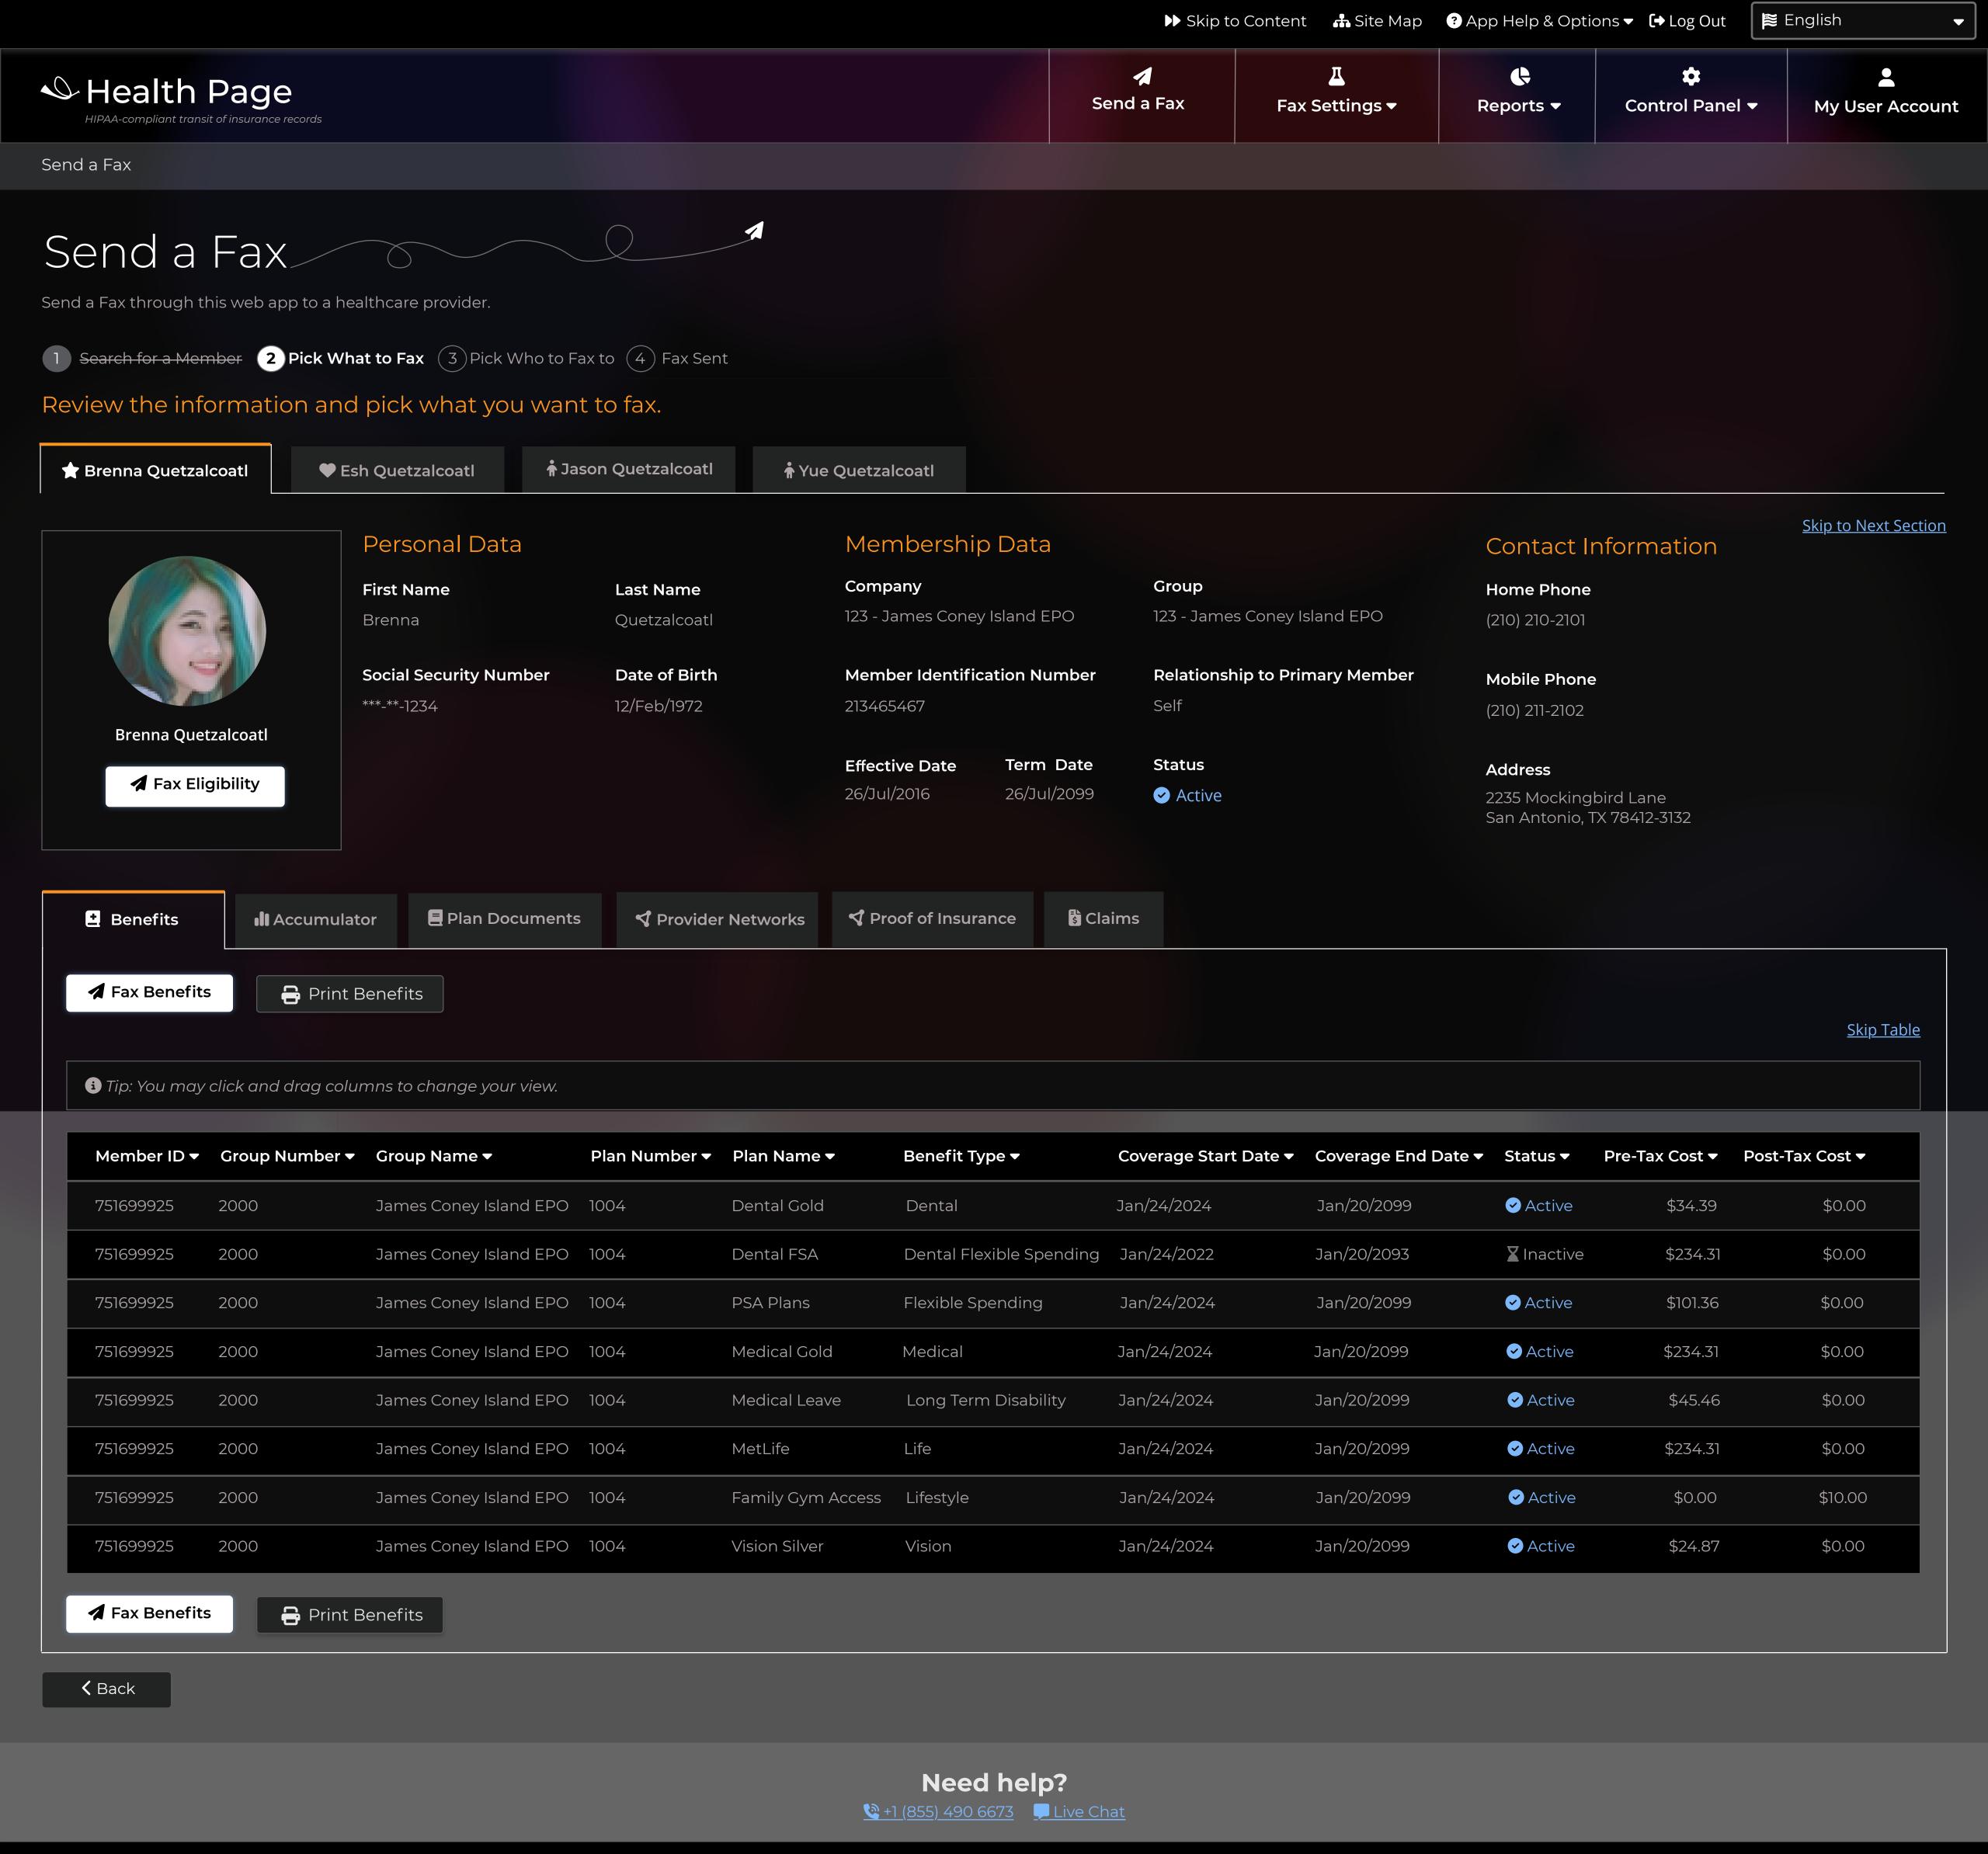

Send a Fax

Send a Fax through this web app to a healthcare provider.

1 Search for a Member 2 Pick What to Fax 3 Pick Who to Fax to 4 Fax Sent

Verify This is the Claim You Want to Send.

### **Member Chosen**

Brenna Quetzalcoatl

Personal Data First Name Brenna **Social Security Number** \*\*\*-\*\*-1234

Last Name Quetzalcoatl Date of Birth 12/Feb/1972

Membership Data Company 123 - James Coney Island EPO

26/Jul/2016

**Member Identification Number** 213465467 **Effective Date** 

Term Date Status 26/Jul/2099 Active

Service Dates

Service Start Date

Service End Date

9/11/2021

9/11/2021

Group

Self

123 - James Coney Island EPO

Relationship to Primary Member

Contact Information

**≋** English

**Skip to Next Section** 

**Skip to Next Section** 

<u>Skip Table</u>

**Home Phone** (210) 210-2101

**Mobile Phone** (210) 211-2102

**Address** 

2235 Mockingbird Lane San Antonio, TX 78412-3132

Pick What to Fax: Claim Data

Claim #20170911000003

Patient Patient First Name