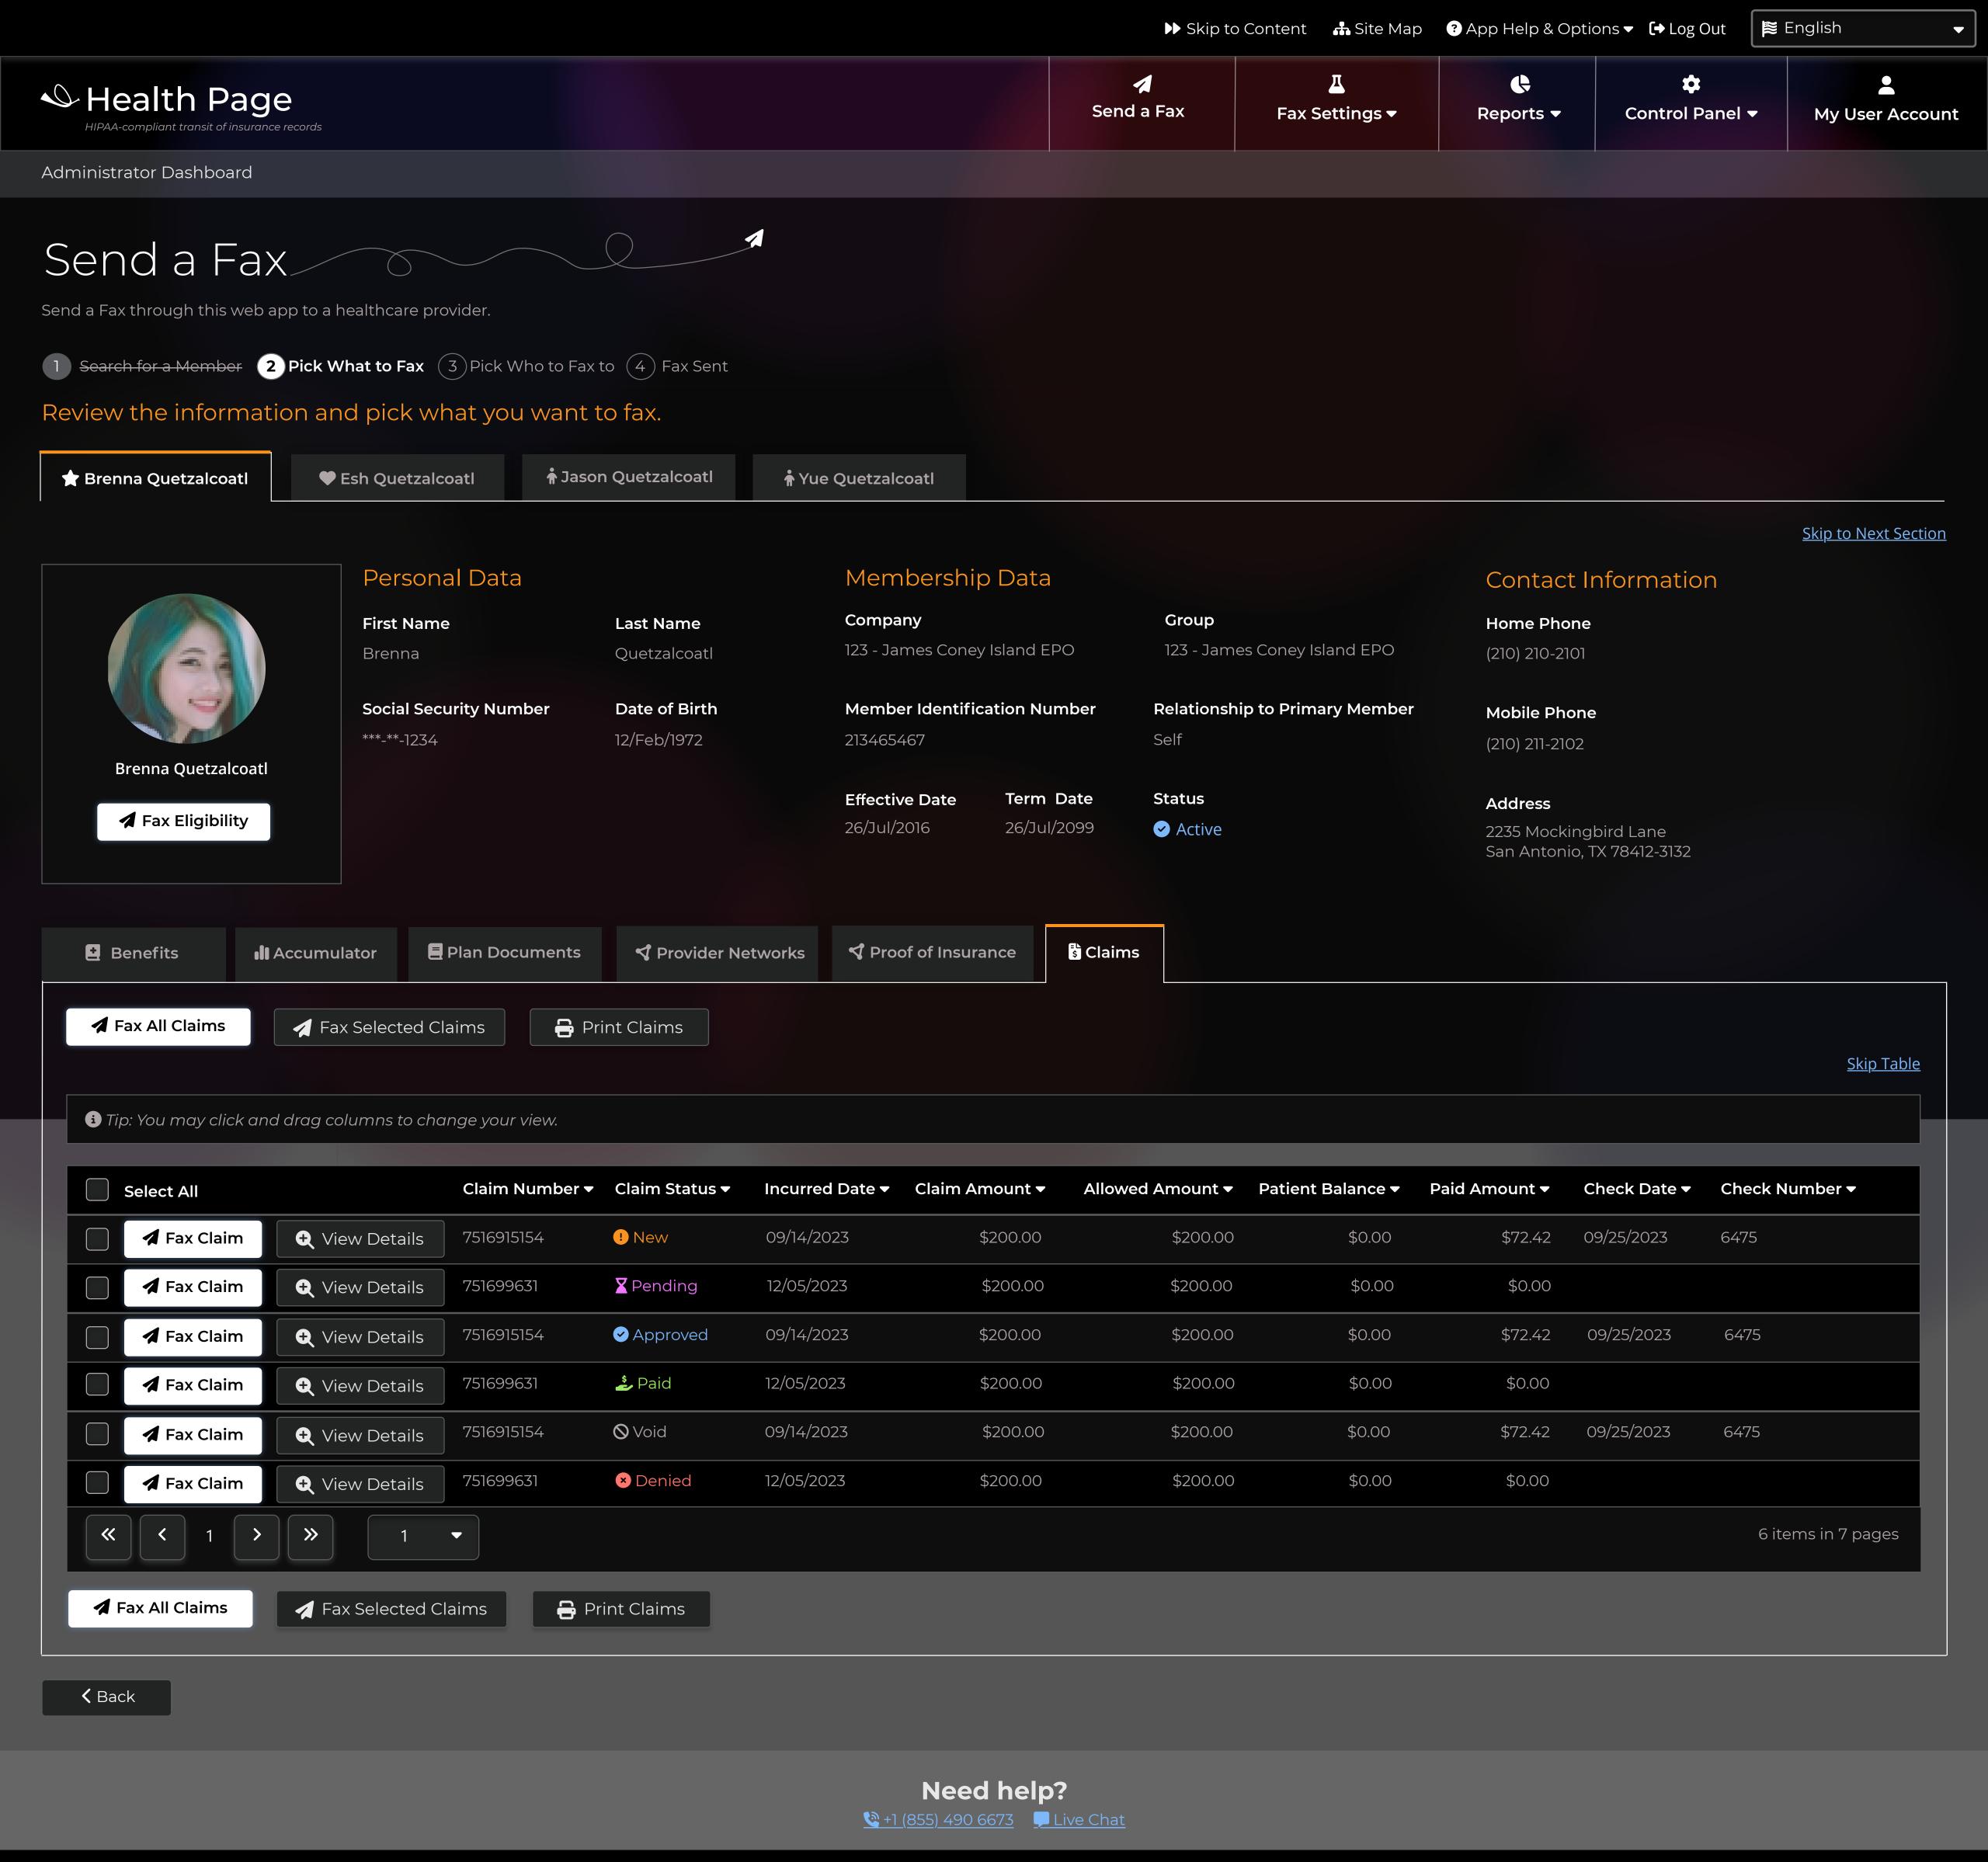

Send a Fax

Send a Fax through this web app to a healthcare provider.

1 Search for a Member 2 Pick What to Fax 3 Pick Who to Fax to 4 Fax Sent

Verify This is the Claim You Want to Send.

### **Member Chosen**

Brenna Quetzalcoatl

Personal Data First Name Brenna **Social Security Number** \*\*\*-\*\*-1234

Last Name Quetzalcoatl Date of Birth 12/Feb/1972

Membership Data Company 123 - James Coney Island EPO

26/Jul/2016

**Member Identification Number** 213465467 **Effective Date** 

Term Date Status 26/Jul/2099 Active

Service Dates

Service Start Date

Service End Date

9/11/2021

9/11/2021

Group

Self

123 - James Coney Island EPO

Relationship to Primary Member

Contact Information

**≋** English

**Skip to Next Section** 

**Skip to Next Section** 

<u>Skip Table</u>

**Home Phone** (210) 210-2101

**Mobile Phone** (210) 211-2102

**Address** 

2235 Mockingbird Lane San Antonio, TX 78412-3132

Pick What to Fax: Claim Data

Claim #20170911000003

Patient Patient First Name

## Procedures

📵 Tip: You may click and drag columns to change your view. You may click on a row to see more information about that record.

| we need to View Details for Brocedures in the Fax App? | r<br>Status ▼   | Procedure Code ▼ | Procedure Name ▼                            | Submitted Amount ▼ | Paid Amount ▼ | Unpaid Amount ▼ |                    |
|--------------------------------------------------------|-----------------|------------------|---------------------------------------------|--------------------|---------------|-----------------|--------------------|
| + View Details                                         | ! New           | 01204            | asd asd a                                   | \$900.21           | \$900.21      | \$0.00          |                    |
| • View Details                                         | × Denied        | 02111            | asd dsad asd dasdad dasdad dasdad asd       | \$23.23            | \$0.00        | \$23.23         |                    |
| • View Details                                         | Pending         | 33131            | adadasdadsdasdasddad asdasdasd asdasdasdasd | \$1,682.65         | \$1,482.65    | \$200.00        |                    |
| • View Details                                         | ✓ Approved      | 11101            | asdasdasdasdasd asd                         | \$421.58           | \$421.58      | \$0.00          |                    |
| • View Details                                         | 🍰 Paid          | 23322            | asd asdasd asdas asd as                     | \$96.55            | \$96.55       | \$0.00          |                    |
| • View Details                                         | <b>△</b> Closed | 23325            | asd asd asdasdasd asddadasdasdasd           | \$586.11           | \$586.11      | \$0.00          |                    |
| <b>« 1 &gt;</b>                                        | <b>»</b>        | 1 •              |                                             |                    |               |                 | 6 items in 7 pages |